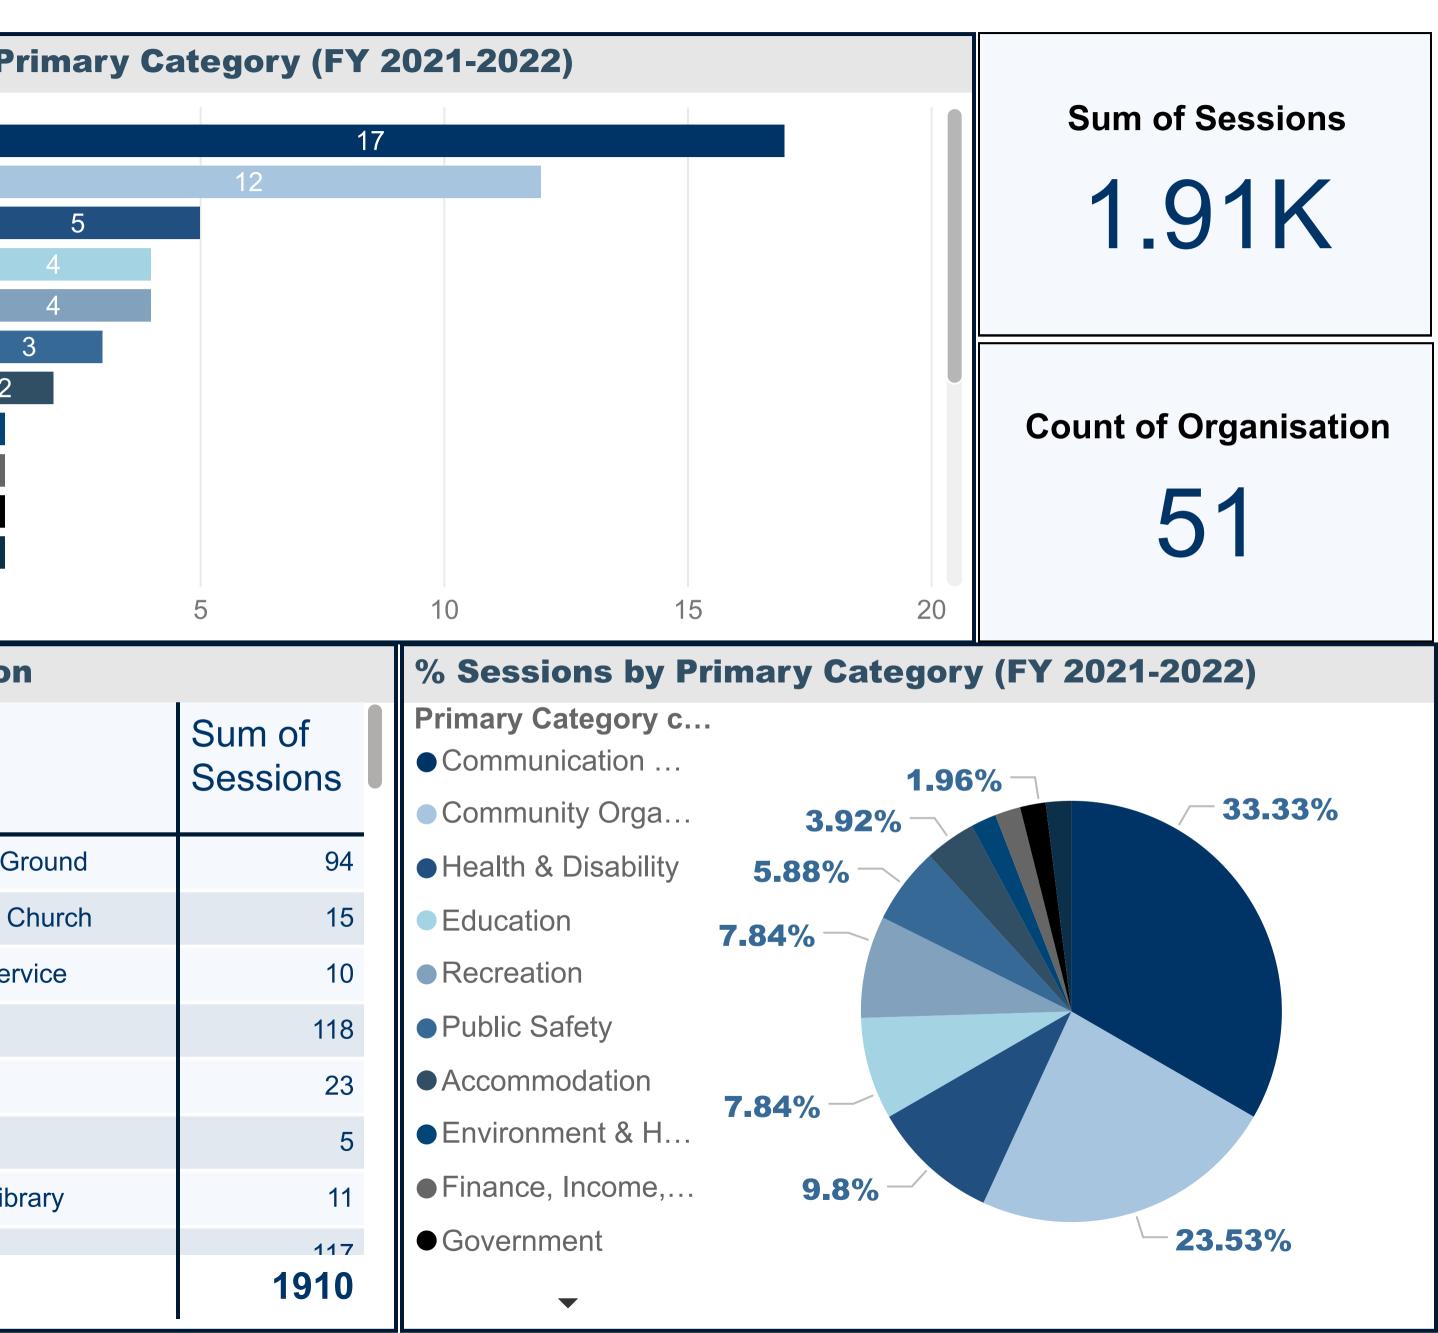

## **Outback Communities Authority - Organisation Count by Primary Category (FY 2021-2022)**

Environment & Heritage Finance, Income, Business Religions & Philosophies Citizenship, Nationality Material & Practical Needs Personal & Family Support Rural Organisation & Development